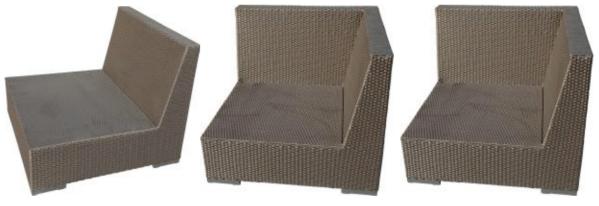

5 | B-C)





YD-CA4972 YD-CA4972-2







YD-CA100355



YD-CA10355-2



YD-CA100355-C



YD-CA100355-C1









YD-CA1088-T100









YD-CA1007- II



YD-CA1007-F



YD-CA1007-C





YD-CA10481-4

YD-CA10481-E

YD-CA10481



YD-CA10481-C





YD-CA1085N

YD-CA1085-CN(YD-CA1085N-C)







YD-CA10082



YD-CAL-15

YD-CAL-15-C





YD-CA10013

YD-CA10013-3



YD-CA10013-C









YD-CA1086





YD-CA1007



YD-CA1007-F



YD-CA1007-C



YD-CA1007-3





YD-CA100364 YD-CA100365 YD-CA100366





YD-TA110-6 YD-CA10077





YD-CA10483

YD-CA10483-T









YD-CA10075





YD-TA44"×44"

YD-CA1047 YD-CAL-2









YD-TA7-11-20"×20" YD-CA100124





YD-CA100124-F







YD-CA100356-F YD-CA100356-C

YD-CA100356-3A



YD-CAL-3





YD-CA10452-2

YD-CA10452



YD-CA10452-C

YD-CA10452-F









YD-CA10056

YD-CA10056A

YD-CA10056-4



YD-CA10056-E



YD-CA10056-C





YD-CA030-L









YD-CA100118 II

YD-CA100118 II -2

YD-CA100118 II -3





YD-CA100119-C

YD-CA100119-C1





YD-CA1023W

YD-TA44"×44"W [[





YD-CA10031 YD-CA10031-3 YD-CA10031-C





YD-CA10482



YD-CA10482A



YD-CA10482-4



YD-CA10482E



YD-CA10482-L



YD-CA10482-C



YD-CA10482-C1





YD-CA050

YD-TA11-47"KD





YD-CA1087-T90×90









YD-CA100130-3



YD-CA100130-C





YD-CA100133-F



YD-CA100133-C130×75



YD-CA100133-4



YD-CA100133





YD-CA10075



YD-CA10075-3



YD-CA10075-T26"×46"-C



YD-CA10075-T22"-C





YD-CA100118

YD-CA100118-2

YD-CA100118-3



YD-CA100119-C1

YD-CA100119-C2

YD-CA1100051- II





YD-CA1009

YD-CA1037W-L



YD-TA106"×42"



















YD-TA1025W







YD-