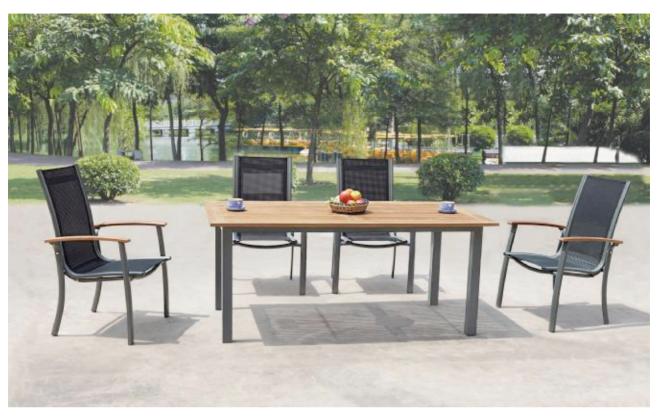

YD-CA1100051-L

YD-TA7-11-40"×20"



YD-CA1053B-2

YD-CA1053B









YD-CA005W YD-CA10052 YD-CA005W-L YD-TA6-43"103WKD





YD-CA047W

YD-TA109-38"×60"107





YD-CA100128-2

YD-CA100128-C



YD-CA100128F YD-CA100128









YD-CA100135



YD-CA100135B



YD-CA100135A



YD-CA100135-C









YD-CA100124-F







YD-TA7-11-20"×20"









YD-CA1007 II



YD-CA1007 II -3



YD-CA1007-F



YD-CA1007-C





YD-CA4625-L

YD-CA4625A



YD-CA4625-F



YD-TA9-67"×39.5"











YD-TA10-40"





YD-TA11-9-71"×39"











YD-TA-11-9-180×100

YD-CA2606 II





YD-CA4912 YD-CA4609-L



YD-TA9-67"×39.5"





YD-TA7-130×75W

YD-CA4509W



YD-CA4510W



YD-CA4509















YD-TA9-38"×60" [[

YD-TA9-48×48





YD-CA4509W YD-CA4509W-2 YD-CA4509W-3



YD-TA9-100×60×45 Y

YD-TA9-48×48





YD-CA4915

YD-CA4915W



YD-TA200×100W





YD-CA16011 II

YD-TA8-38"×60"









YD-TA-160×90W

YD-CA16011W







YD-TA163×100

YD-CA4908W



YD-CA4704-L