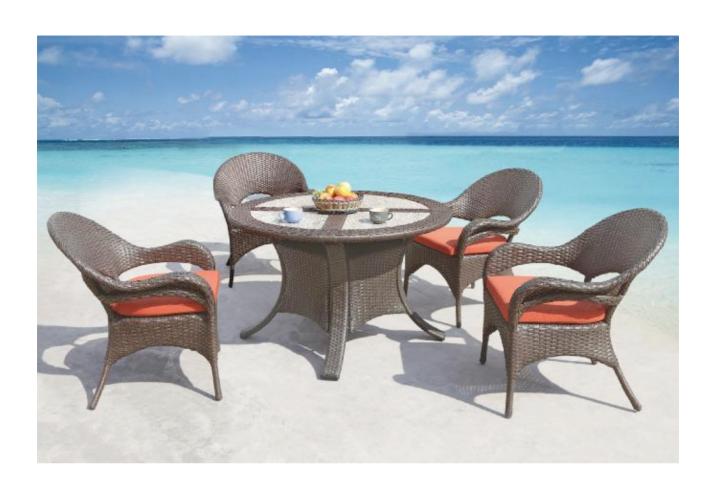

YD-CA10482-4

YD-CA10482E

YD-CA10482-L

YD-CA10482-C

YD-CA10482-C1

YD-CA050

YD-TA11-47"KD

YD-CA1087-T90×90