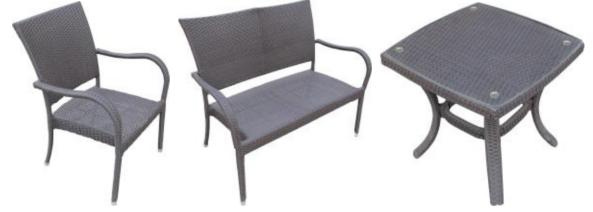

482



YD-CA10482A



YD-CA10482-4



YD-CA10482E



YD-CA10482-L



YD-CA10482-C



YD-CA10482-C1





YD-CA050

YD-TA11-47"KD





YD-CA1087-T90×90









YD-CA100130-3



YD-CA100130-C





YD-CA100133-F



YD-CA100133-C130×75



YD-CA100133-4



YD-CA100133





YD-CA10075



YD-CA10075-3



YD-CA10075-T26"×46"-C



YD-CA10075-T22"-C





YD-CA100118

YD-CA100118-2

YD-CA100118-3



YD-CA100119-C1

YD-CA100119-C2

YD-CA1100051- II





YD-CA1009

YD-CA1037W-L



YD-TA106"×42"



















YD-TA1025W







YD-CA10061 YD-CA10061-2







YD-CA10061-C1

YD-CA10061-C2

YD-CA10061-F





YD-CA100130-C





YD-TA9-180×100KD



YD-CA1053BR







YD-CA10431-C

YD-CA100130-L





YD-CA100100-C

YD-CA100100













YD-CA100129-C









YD-CA10448

YD-CA10448E



YD-CA10448-C





YD-CA047 YD-CA047-2 YD-TA049-20"×20"



YD-TA049-40"×40"

YD-CA047-L

















YD-CA10053

YD-TA110-6





YD-CA10079

YD-TA7-38"×60"-06





YD-CA1100051-L

YD-TA7-11-40"×20"



YD-CA1053B-2

YD-CA1053B









YD-CA005W YD-CA10052 YD-CA005W-L YD-TA6-43"103WKD





YD-CA047W

YD-TA109-38"×60"107





YD-CA100128-2

YD-CA100128-C



YD-CA100128F YD-CA100128









YD-CA100135



YD-CA100135B



YD-CA100135A



YD-CA100135-C









YD-CA100124-F







YD-TA7-11-20"×20"









YD-CA1007 II



YD-CA1007 II -3



YD-CA1007-F



YD-CA1007-C





YD-CA4625-L

YD-CA4625A



YD-CA4625-F



YD-TA9-67"×39.5"











YD-TA10-40"





YD-TA11-9-71"×39"











YD-TA-11-9-180×100

YD-CA2606 II





YD-CA4912 YD-CA4609-L



YD-TA9-67"×39.5"





YD-TA7-130×75W

YD-CA4509W



YD-CA