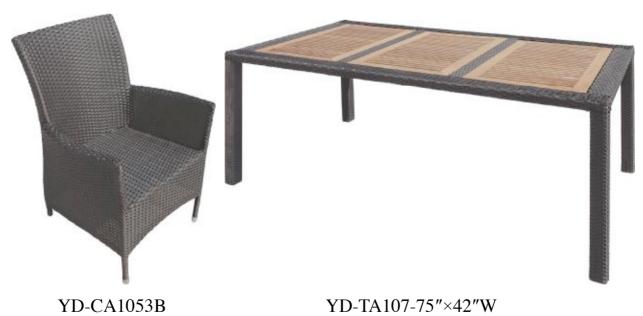

YD-CA100130-C

YD-TA9-180×100KD

YD-CA1053BR

YD-CA10431-C

YD-CA100130-L

YD-CA100100-C

YD-CA100100

YD-CA100129-C