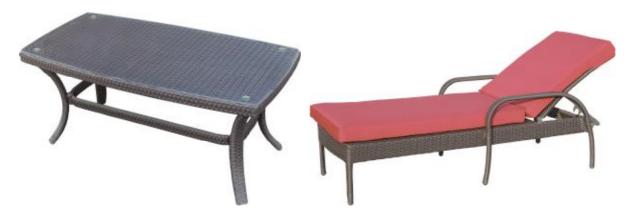

-CA10482E



YD-CA10482-L



YD-CA10482-C



YD-CA10482-C1





YD-CA050

YD-TA11-47"KD





YD-CA1087-T90×90









YD-CA100130-3



YD-CA100130-C





YD-CA100133-F



YD-CA100133-C130×75



YD-CA100133-4



YD-CA100133





YD-CA10075



YD-CA10075-3



YD-CA10075-T26"×46"-C



YD-CA10075-T22"-C





YD-CA100118

YD-CA100118-2

YD-CA100118-3



YD-CA100119-C1

YD-CA100119-C2

YD-CA1100051- II





YD-CA1009

YD-CA1037W-L



YD-TA106"×42"



















YD-TA1025W







YD-CA10061 YD-CA10061-2







YD-CA10061-C1

YD-CA10061-C2

YD-CA10061-F





YD-CA100130-C





YD-TA9-180×100KD



YD-CA1053BR







YD-CA10431-C

YD-CA100130-L





YD-CA100100-C

YD-CA100100













YD-CA100129-C









YD-CA10448

YD-CA10448E



YD-CA10448-C





YD-CA047 YD-CA047-2 YD-TA049-20"×20"



YD-TA049-40"×40"

YD-CA047-L

















YD-CA10053

YD-TA110-6





YD-CA10079

YD-TA7-38"×60"-06





YD-CA1100051-L

YD-TA7-11-40"×20"



YD-CA1053B-2

YD-CA1053B









YD-CA005W YD-CA10052 YD-CA005W-L YD-TA6-43"103WKD





YD-CA047W

YD-TA109-38"×60"107





YD-CA100128-2

YD-CA100128-C



YD-CA100128F YD-CA100128









YD-CA100135



YD-CA100135B



YD-CA100135A



YD-CA100135-C









YD-CA100124-F







YD-TA7-11-20"×20"









YD-CA1007 II



YD-CA1007 II -3



YD-CA1007-F



YD-CA1007-C





YD-CA4625-L

YD-CA4625A



YD-CA4625-F



YD-TA9-67"×39.5"











YD-TA10-40"





YD-TA11-9-71"×39"











YD-TA-11-9-180×100

YD-CA2606 II





YD-CA4912 YD-CA4609-L



YD-TA9-67"×39.5"





YD-TA7-130×75W

YD-CA4509W



YD-CA4510W



YD-CA4509















YD-TA9