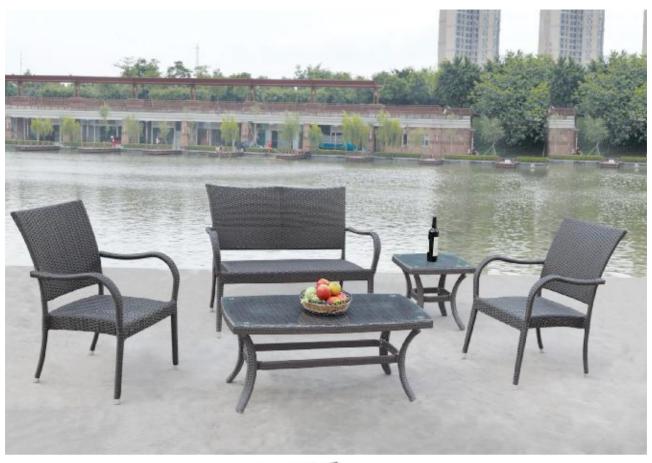

10482



YD-CA10482A



YD-CA10482-4



YD-CA10482E



YD-CA10482-L



YD-CA10482-C



YD-CA10482-C1





YD-CA050

YD-TA11-47"KD





YD-CA1087-T90×90









YD-CA100130-3



YD-CA100130-C





YD-CA100133-F



YD-CA100133-C130×75



YD-CA100133-4



YD-CA100133





YD-CA10075



YD-CA10075-3



YD-CA10075-T26"×46"-C



YD-CA10075-T22"-C





YD-CA100118

YD-CA100118-2

YD-CA100118-3



YD-CA100119-C1

YD-CA100119-C2

YD-CA1100051- II





YD-CA1009

YD-CA1037W-L



YD-TA106"×42"



















YD-TA1025W







YD-CA10061 YD-CA10061-2







YD-CA10061-C1

YD-CA10061-C2

YD-CA10061-F





YD-CA100130-C





YD-TA9-180×100KD



YD-CA1053BR







YD-CA10431-C

YD-CA100130-L





YD-CA100100-C

YD-CA100100













YD-CA100129-C









YD-CA10448

YD-CA10448E



YD-CA10448-C





YD-CA047 YD-CA047-2 YD-TA049-20"×20"



YD-TA049-40"×40"

YD-CA047-L

















YD-CA10053

YD-TA110-6





YD-CA10079

YD-TA7-38"×60"-06





YD-CA1100051-L

YD-TA7-11-40"×20"



YD-CA1053B-2

YD-CA1053B









YD-CA005W YD-CA10052 YD-CA005W-L YD-TA6-43"103WKD





YD-CA047W

YD-TA109-38"×60"107





YD-CA100128-2

YD-CA100128-C



YD-CA100128F YD-CA100128









YD-CA100135



YD-CA100135B



YD-CA100135A



YD-CA100135-C









YD-CA100124-F







YD-TA7-11-20"×20"









YD-CA1007 II



YD-CA1007 II -3



YD-CA1007-F



YD-CA1007-C





YD-CA4625-L

YD-CA4625A



YD-CA4625-F



YD-TA9-67"×39.5"











YD-TA10-40"





YD-TA11-9-71"×39"











YD-TA-11-9-180×100

YD-CA2606 II





YD-CA4912 YD-CA4609-L



YD-TA9-67"×39.5"





YD-TA7-130×75W

YD-CA4509W



YD-