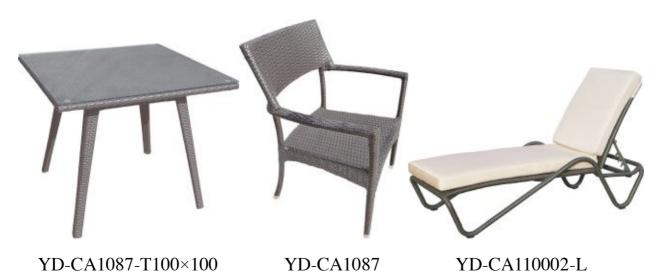

CA1007



YD-CA1007-F



YD-CA1007-C



YD-CA1007-3





YD-CA100364 YD-CA100365 YD-CA100366





YD-TA110-6 YD-CA10077





YD-CA10483

YD-CA10483-T









YD-CA10075





YD-TA44"×44"

YD-CA1047 YD-CAL-2









YD-TA7-11-20"×20" YD-CA100124





YD-CA100124-F







YD-CA100356-F YD-CA100356-C

YD-CA100356-3A



YD-CAL-3





YD-CA10452-2

YD-CA10452



YD-CA10452-C

YD-CA10452-F









YD-CA10056

YD-CA10056A

YD-CA10056-4



YD-CA10056-E



YD-CA10056-C





YD-CA030-L









YD-CA100118 II

YD-CA100118 II -2

YD-CA100118 II -3





YD-CA100119-C

YD-CA100119-C1





YD-CA1023W

YD-TA44"×44"W [[





YD-CA10031 YD-CA10031-3 YD-CA10031-C





YD-CA10482



YD-CA10482A



YD-CA10482-4



YD-CA10482E



YD-CA10482-L



YD-CA10482-C



YD-CA10482-C1





YD-CA050

YD-TA11-47"KD





YD-CA1087-T90×90









YD-CA100130-3



YD-CA100130-C





YD-CA100133-F



YD-CA100133-C130×75



YD-CA100133-4



YD-CA100133





YD-CA10075



YD-CA10075-3



YD-CA10075-T26"×46"-C



YD-CA10075-T22"-C





YD-CA100118

YD-CA100118-2

YD-CA100118-3



YD-CA100119-C1

YD-CA100119-C2

YD-CA1100051- II





YD-CA1009

YD-CA1037W-L



YD-TA106"×42"



















YD-TA1025W







YD-CA10061 YD-CA10061-2







YD-CA10061-C1

YD-CA10061-C2

YD-CA10061-F





YD-CA100130-C





YD-TA9-180×100KD



YD-CA1053BR







YD-CA10431-C

YD-CA100130-L





YD-CA100100-C

YD-CA100100













YD-CA100129-C









YD-CA10448

YD-CA10448E



YD-CA10448-C





YD-CA047 YD-CA047-2 YD-TA049-20"×20"



YD-TA049-40"×40"

YD-CA047-L

















YD-CA10053

YD-TA110-6





YD-CA10079

YD-