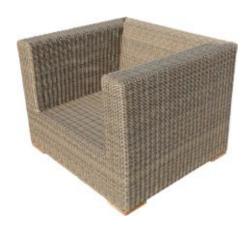

YD-CA1007-C



YD-CA1007-3





YD-CA100364 YD-CA100365 YD-CA100366





YD-TA110-6 YD-CA10077





YD-CA10483

YD-CA10483-T









YD-CA10075





YD-TA44"×44"

YD-CA1047 YD-CAL-2









YD-TA7-11-20"×20" YD-CA100124





YD-CA100124-F







YD-CA100356-F YD-CA100356-C

YD-CA100356-3A



YD-CAL-3





YD-CA10452-2

YD-CA10452



YD-CA10452-C

YD-CA10452-F









YD-CA10056

YD-CA10056A

YD-CA10056-4



YD-CA10056-E



YD-CA10056-C





YD-CA030-L









YD-CA100118 II

YD-CA100118 II -2

YD-CA100118 II -3





YD-CA100119-C

YD-CA100119-C1





YD-CA1023W

YD-TA44"×44"W [[





YD-CA10031 YD-CA10031-3 YD-CA10031-C





YD-CA10482



YD-CA10482A



YD-CA10482-4



YD-CA10482E



YD-CA10482-L



YD-CA10482-C



YD-CA10482-C1





YD-CA050

YD-TA11-47"KD





YD-CA1087-T90×90









YD-CA100130-3



YD-CA100130-C





YD-CA100133-F



YD-CA100133-C130×75



YD-CA100133-4



YD-CA100133





YD-CA10075



YD-CA10075-3



YD-CA10075-T26"×46"-C



YD-CA10075-T22"-C





YD-CA100118

YD-CA100118-2

YD-CA100118-3



YD-CA100119-C1

YD-CA100119-C2

YD-CA1100051- II





YD-CA1009

YD-CA1037W-L



YD-TA106"×42"



















YD-TA1025W







YD-CA10061 YD-CA10061-2







YD-CA10061-C1

YD-CA10061-C2

YD-CA10061-F





YD-CA100130-C





YD-TA9-180×100KD



YD-CA1053BR







YD-CA10431-C

YD-CA100130-L





YD-CA100100-C

YD-CA100100













YD-CA100129-C









YD-CA10448

YD-CA10448E



YD-CA10448-C





YD-CA047 YD-CA047-2 YD-TA049-20"×20"



YD-TA049-40"×40"

YD-CA047-L

















YD-CA10053

YD-TA110-6





YD-CA10079

YD-TA7-38"×60"-06





YD