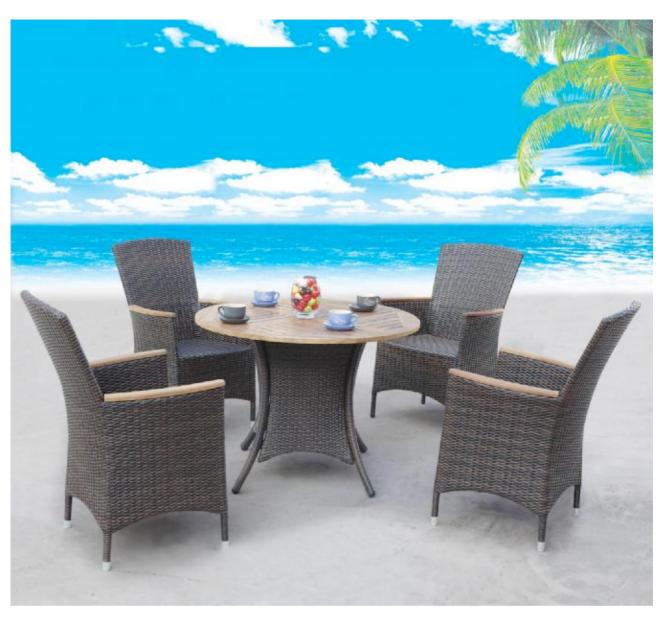

YD-CA10079

YD-TA7-38"×60"-06

YD-CA1100051-L

YD-TA7-11-40"×20"

YD-CA1053B-2

YD-CA1053B

YD-CA005W YD-CA10052 YD-CA005W-L YD-TA6-43"103WKD

YD-CA047W