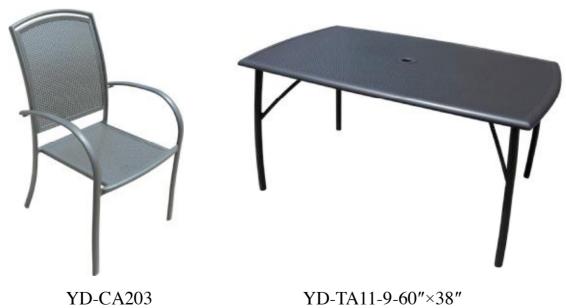

53BR







YD-CA10431-C

YD-CA100130-L





YD-CA100100-C

YD-CA100100













YD-CA100129-C









YD-CA10448

YD-CA10448E



YD-CA10448-C





YD-CA047 YD-CA047-2 YD-TA049-20"×20"



YD-TA049-40"×40"

YD-CA047-L

















YD-CA10053

YD-TA110-6





YD-CA10079

YD-TA7-38"×60"-06





YD-CA1100051-L

YD-TA7-11-40"×20"



YD-CA1053B-2

YD-CA1053B









YD-CA005W YD-CA10052 YD-CA005W-L YD-TA6-43"103WKD





YD-CA047W

YD-TA109-38"×60"107





YD-CA100128-2

YD-CA100128-C



YD-CA100128F YD-CA100128









YD-CA100135



YD-CA100135B



YD-CA100135A



YD-CA100135-C









YD-CA100124-F







YD-TA7-11-20"×20"









YD-CA1007 II



YD-CA1007 II -3



YD-CA1007-F



YD-CA1007-C





YD-CA4625-L

YD-CA4625A



YD-CA4625-F



YD-TA9-67"×39.5"











YD-TA10-40"





YD-TA11-9-71"×39"











YD-TA-11-9-180×100

YD-CA2606 II





YD-CA4912 YD-CA4609-L



YD-TA9-67"×39.5"





YD-TA7-130×75W

YD-CA4509W



YD-CA4510W



YD-CA4509















YD-TA9-38"×60" [[

YD-TA9-48×48





YD-CA4509W YD-CA4509W-2 YD-CA4509W-3



YD-TA9-100×60×45 Y

YD-TA9-48×48





YD-CA4915

YD-CA4915W



YD-TA200×100W





YD-CA16011 II

YD-TA8-38"×60"









YD-TA-160×90W

YD-CA16011W







YD-TA163×100

YD-CA4908W



YD-CA4704-L