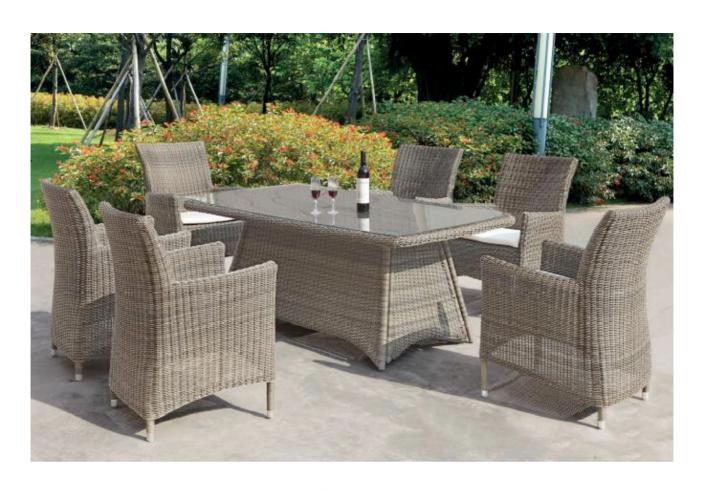

YD-CA100118 II

YD-CA100118 II -2

YD-CA100118 II -3





YD-CA100119-C

YD-CA100119-C1





YD-CA1023W

YD-TA44"×44"W [[





YD-CA10031 YD-CA10031-3 YD-CA10031-C





YD-CA10482



YD-CA10482A



YD-CA10482-4



YD-CA10482E



YD-CA10482-L



YD-CA10482-C



YD-CA10482-C1





YD-CA050

YD-TA11-47"KD





YD-CA1087-T90×90









YD-CA100130-3



YD-CA100130-C





YD-CA100133-F



YD-CA100133-C130×75



YD-CA100133-4



YD-CA100133





YD-CA10075



YD-CA10075-3



YD-CA10075-T26"×46"-C



YD-CA10075-T22"-C





YD-CA100118

YD-CA100118-2

YD-CA100118-3



YD-CA100119-C1

YD-CA100119-C2

YD-CA1100051- II





YD-CA1009

YD-CA1037W-L



YD-TA106"×42"



















YD-TA1025W







YD-CA10061 YD-CA10061-2







YD-CA10061-C1

YD-CA10061-C2

YD-CA10061-F





YD-CA100130-C





YD-TA9-180×100KD



YD-CA1053BR







YD-CA10431-C

YD-CA100130-L





YD-CA100100-C

YD-CA100100













YD-CA100129-C









YD-CA10448

YD-CA10448E



YD-CA10448-C





YD-CA047 YD-CA047-2 YD-TA049-20"×20"



YD-TA049-40"×40"

YD-CA047-L

















YD-CA10053

YD-TA110-6





YD-CA10079

YD-TA7-38"×60"-06





YD-CA1100051-L

YD-TA7-11-40"×20"



YD-CA1053B-2

YD-CA1053B









YD-CA005W YD-CA10052 YD-CA005W-L YD-TA6-43"103WKD





YD-CA047W

YD-TA109-38"×60"107





YD-CA100128-2

YD-CA100128-C



YD-CA100128F YD-CA100128









YD-CA100135



YD-CA100135B



YD-CA100135A



YD-CA100135-C









YD-CA100124-F







YD-TA7-11-20"×20"









YD-CA1007 II



YD-CA1007 II -3



YD-CA1007-F



YD-CA1007-C





YD-CA4625-L

YD-CA4625A



YD-CA4625-F



YD-TA9-67"×3