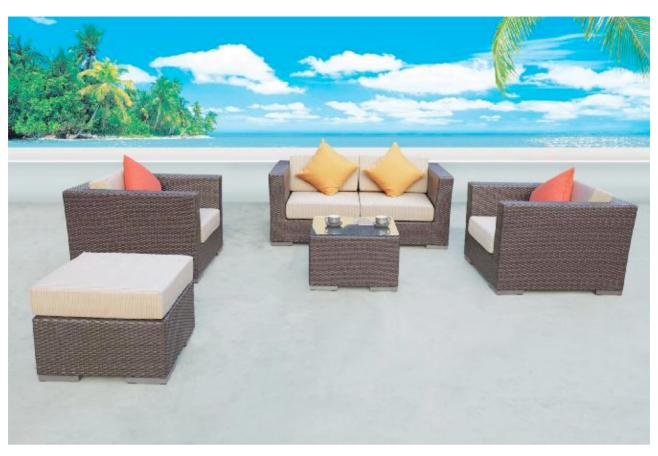

02000-3





YD-CA10075 | B YD-CA10075 | F YD-CA10075-C3(YD-CA10075 | B-C)





YD-CA4972 YD-CA4972-2







YD-CA100355



YD-CA10355-2



YD-CA100355-C



YD-CA100355-C1









YD-CA1088-T100









YD-CA1007- II



YD-CA1007-F



YD-CA1007-C





YD-CA10481-4

YD-CA10481-E

YD-CA10481



YD-CA10481-C





YD-CA1085N

YD-CA1085-CN(YD-CA1085N-C)







YD-CA10082



YD-CAL-15

YD-CAL-15-C





YD-CA10013

YD-CA10013-3



YD-CA10013-C









YD-CA1086





YD-CA1007



YD-CA1007-F



YD-CA1007-C



YD-CA1007-3





YD-CA100364 YD-CA100365 YD-CA100366





YD-TA110-6 YD-CA10077





YD-CA10483

YD-CA10483-T









YD-CA10075





YD-TA44"×44"

YD-CA1047 YD-CAL-2









YD-TA7-11-20"×20" YD-CA100124





YD-CA100124-F







YD-CA100356-F YD-CA100356-C

YD-CA100356-3A



YD-CAL-3





YD-CA10452-2

YD-CA10452



YD-CA10452-C

YD-CA10452-F









YD-CA10056

YD-CA10056A

YD-CA10056-4



YD-CA10056-E



YD-CA10056-C





YD-CA030-L









YD-CA100118 II

YD-CA100118 II -2

YD-CA100118 II -3





YD-CA100119-C

YD-CA100119-C1





YD-CA1023W

YD-TA44"×44"W [[





YD-CA10031 YD-CA10031-3 YD-CA10031-C





YD-CA10482



YD-CA10482A



YD-CA10482-4



YD-CA10482E



YD-CA10482-L



YD-CA10482-C



YD-CA10482-C1





YD-CA050

YD-TA11-47"KD





YD-CA1087-T90×90









YD-CA100130-3



YD-CA100130-C





YD-CA100133-F



YD-CA100133-C130×75



YD-CA100133-4



YD-CA100133





YD-CA10075



YD-CA10075-3



YD-CA10075-T26"×46"-C



YD-CA10075-T22"-C





YD-CA100118

YD-CA100118-2

YD-CA100118-3



YD-CA100119-C1

YD-CA100119-C2

YD-CA1100051- II





YD-CA1009

YD-C