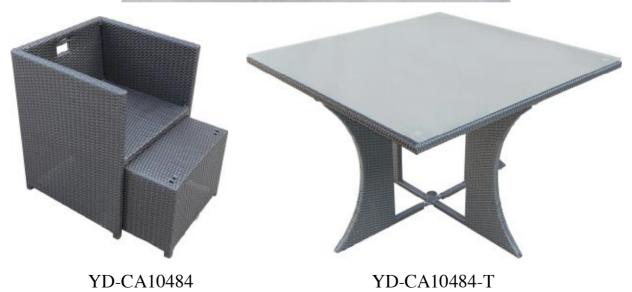

YD-CA100130-3

YD-CA100130-C

YD-CA100133-F

YD-CA100133-C130×75

YD-CA100133-4

YD-CA100133

YD-CA10075

YD-CA10075-3