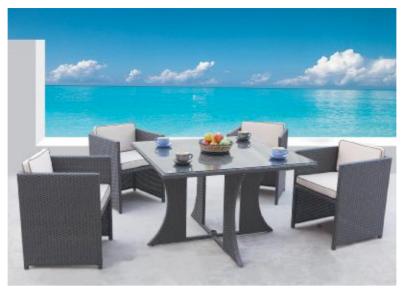

CA10482-C



YD-CA10482-C1





YD-CA050

YD-TA11-47"KD





YD-CA1087-T90×90









YD-CA100130-3



YD-CA100130-C





YD-CA100133-F



YD-CA100133-C130×75



YD-CA100133-4



YD-CA100133





YD-CA10075



YD-CA10075-3



YD-CA10075-T26"×46"-C



YD-CA10075-T22"-C





YD-CA100118

YD-CA100118-2

YD-CA100118-3



YD-CA100119-C1

YD-CA100119-C2

YD-CA1100051- II





YD-CA1009

YD-CA1037W-L



YD-TA106"×42"



















YD-TA1025W







YD-CA10061 YD-CA10061-2







YD-CA10061-C1

YD-CA10061-C2

YD-CA10061-F





YD-CA100130-C





YD-TA9-180×100KD



YD-CA1053BR







YD-CA10431-C

YD-CA100130-L





YD-CA100100-C

YD-CA100100













YD-CA100129-C









YD-CA10448

YD-CA10448E



YD-CA10448-C





YD-CA047 YD-CA047-2 YD-TA049-20"×20"



YD-TA049-40"×40"

YD-CA047-L

















YD-CA10053

YD-TA110-6





YD-CA10079

YD-TA7-38"×60"-06





YD-CA1100051-L

YD-TA7-11-40"×20"



YD-CA1053B-2

YD-CA1053B









YD-CA005W YD-CA10052 YD-CA005W-L YD-TA6-43"103WKD





YD-CA047W

YD-TA109-38"×60"107





YD-CA100128-2

YD-CA100128-C



YD-CA100128F YD-CA100128









YD-CA100135



YD-CA100135B



YD-CA100135A



YD-CA100135-C









YD-CA100124-F







YD-TA7-11-20"×20"









YD-CA1007 II



YD-CA1007 II -3



YD-CA1007-F



YD-CA1007-C





YD-CA4625-L

YD-CA4625A



YD-CA4625-F



YD-TA9-67"×39.5"











YD-TA10-40"





YD-TA11-9-71"×39"











YD-TA-11-9-180×100

YD-CA2606 II





YD-CA4912 YD-CA4609-L



YD-TA9-67"×39.5"





YD-TA7-130×75W

YD-CA4509W



YD-CA4510W



YD-CA4509















YD-TA9-38"×60" [[

YD-TA9-48×48





Y