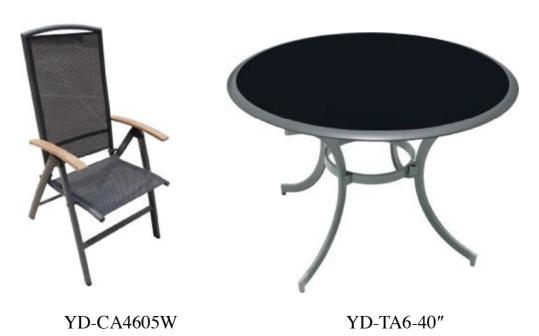

C

YD-CA100130-L





YD-CA100100-C

YD-CA100100













YD-CA100129-C









YD-CA10448

YD-CA10448E



YD-CA10448-C





YD-CA047 YD-CA047-2 YD-TA049-20"×20"



YD-TA049-40"×40"

YD-CA047-L

















YD-CA10053

YD-TA110-6





YD-CA10079

YD-TA7-38"×60"-06





YD-CA1100051-L

YD-TA7-11-40"×20"



YD-CA1053B-2

YD-CA1053B









YD-CA005W YD-CA10052 YD-CA005W-L YD-TA6-43"103WKD





YD-CA047W

YD-TA109-38"×60"107





YD-CA100128-2

YD-CA100128-C



YD-CA100128F YD-CA100128









YD-CA100135



YD-CA100135B



YD-CA100135A



YD-CA100135-C









YD-CA100124-F







YD-TA7-11-20"×20"









YD-CA1007 II



YD-CA1007 II -3



YD-CA1007-F



YD-CA1007-C





YD-CA4625-L

YD-CA4625A



YD-CA4625-F



YD-TA9-67"×39.5"











YD-TA10-40"





YD-TA11-9-71"×39"











YD-TA-11-9-180×100

YD-CA2606 II





YD-CA4912 YD-CA4609-L



YD-TA9-67"×39.5"





YD-TA7-130×75W

YD-CA4509W



YD-CA4510W



YD-CA4509















YD-TA9-38"×60" [[

YD-TA9-48×48





YD-CA4509W YD-CA4509W-2 YD-CA4509W-3



YD-TA9-100×60×45 Y

YD-TA9-48×48





YD-CA4915

YD-CA4915W



YD-TA200×100W





YD-CA16011 II

YD-TA8-38"×60"









YD-TA-160×90W

YD-CA16011W







YD-TA163×100

YD-CA4908W



YD-CA4704-L