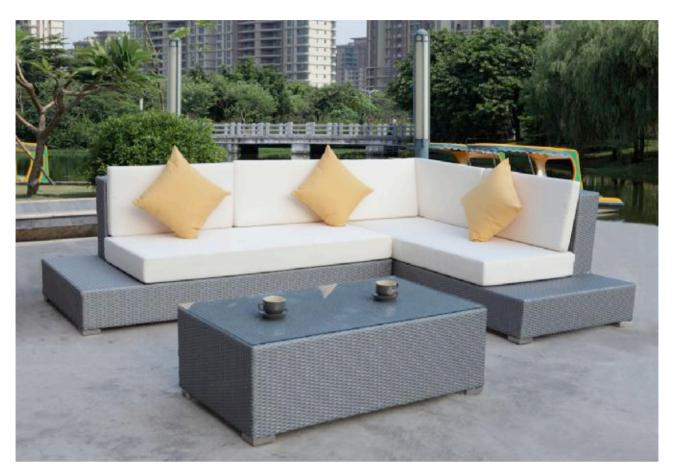

-CA10031 YD-CA10031-3 YD-CA10031-C





YD-CA10482



YD-CA10482A



YD-CA10482-4



YD-CA10482E



YD-CA10482-L



YD-CA10482-C



YD-CA10482-C1





YD-CA050

YD-TA11-47"KD





YD-CA1087-T90×90









YD-CA100130-3



YD-CA100130-C





YD-CA100133-F



YD-CA100133-C130×75



YD-CA100133-4



YD-CA100133





YD-CA10075



YD-CA10075-3



YD-CA10075-T26"×46"-C



YD-CA10075-T22"-C





YD-CA100118

YD-CA100118-2

YD-CA100118-3



YD-CA100119-C1

YD-CA100119-C2

YD-CA1100051- II





YD-CA1009

YD-CA1037W-L



YD-TA106"×42"



















YD-TA1025W







YD-CA10061 YD-CA10061-2







YD-CA10061-C1

YD-CA10061-C2

YD-CA10061-F





YD-CA100130-C





YD-TA9-180×100KD



YD-CA1053BR







YD-CA10431-C

YD-CA100130-L





YD-CA100100-C

YD-CA100100













YD-CA100129-C









YD-CA10448

YD-CA10448E



YD-CA10448-C





YD-CA047 YD-CA047-2 YD-TA049-20"×20"



YD-TA049-40"×40"

YD-CA047-L

















YD-CA10053

YD-TA110-6





YD-CA10079

YD-TA7-38"×60"-06





YD-CA1100051-L

YD-TA7-11-40"×20"



YD-CA1053B-2

YD-CA1053B









YD-CA005W YD-CA10052 YD-CA005W-L YD-TA6-43"103WKD





YD-CA047W

YD-TA109-38"×60"107





YD-CA100128-2

YD-CA100128-C



YD-CA100128F YD-CA100128









YD-CA100135



YD-CA100135B



YD-CA100135A



YD-CA100135-C









YD-CA100124-F







YD-TA7-11-20"×20"









YD-CA1007 II



YD-CA1007 II -3



YD-CA1007-F



YD-CA1007-C





YD-CA4625-L

YD-CA4625A



YD-CA4625-F



YD-TA9-67"×39.5"











YD-TA10-40"





YD-TA11-9-71"×39"











YD-TA-11-9-180×100

YD-CA2606 II





YD-CA4912 YD-CA4609-L



YD-TA9-67"