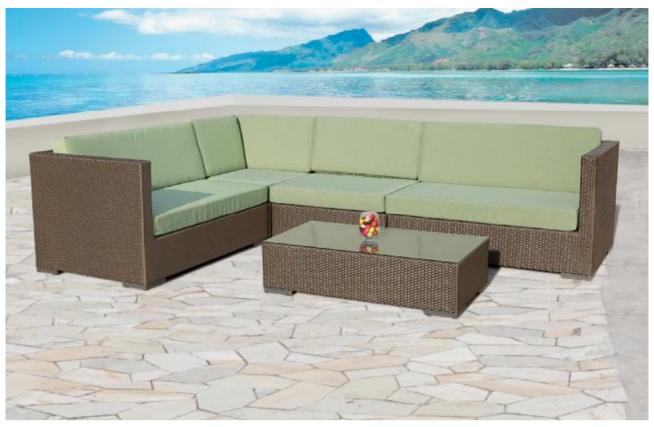

075 | B-C)





YD-CA4972 YD-CA4972-2







YD-CA100355



YD-CA10355-2



YD-CA100355-C



YD-CA100355-C1









YD-CA1088-T100









YD-CA1007- II



YD-CA1007-F



YD-CA1007-C





YD-CA10481-4

YD-CA10481-E

YD-CA10481



YD-CA10481-C





YD-CA1085N

YD-CA1085-CN(YD-CA1085N-C)







YD-CA10082



YD-CAL-15

YD-CAL-15-C





YD-CA10013

YD-CA10013-3



YD-CA10013-C









YD-CA1086





YD-CA1007



YD-CA1007-F



YD-CA1007-C



YD-CA1007-3





YD-CA100364 YD-CA100365 YD-CA100366





YD-TA110-6 YD-CA10077





YD-CA10483

YD-CA10483-T









YD-CA10075





YD-TA44"×44"

YD-CA1047 YD-CAL-2









YD-TA7-11-20"×20" YD-CA100124





YD-CA100124-F







YD-CA100356-F YD-CA100356-C

YD-CA100356-3A



YD-CAL-3





YD-CA10452-2

YD-CA10452



YD-CA10452-C

YD-CA10452-F









YD-CA10056

YD-CA10056A

YD-CA10056-4



YD-CA10056-E



YD-CA10056-C





YD-CA030-L









YD-CA100118 II

YD-CA100118 II -2

YD-CA100118 II -3





YD-CA100119-C

YD-CA100119-C1





YD-CA1023W

YD-TA44"×44"W [[





YD-CA10031 YD-CA10031-3 YD-CA10031-C





YD-CA10482



YD-CA10482A



YD-CA10482-4



YD-CA10482E



YD-CA10482-L



YD-CA10482-C



YD-CA10482-C1





YD-CA050

YD-TA11-47"KD





YD-CA1087-T90×90









YD-CA100130-3



YD-CA100130-C





YD-CA100133-F



YD-CA100133-C130×75



YD-CA100133-4



YD-CA100133





YD-CA10075



YD-CA10075-3



YD-CA10075-T26"×46"-C



YD-CA10075-T22"-C





YD-CA100118

YD-CA100118-2

YD-CA100118-3



YD-CA100119-C1

YD-CA100119-C2

YD-CA1100051- II





YD-CA1009

YD-CA1037W-L



YD-TA106"×42"



















YD-TA1025W







Y