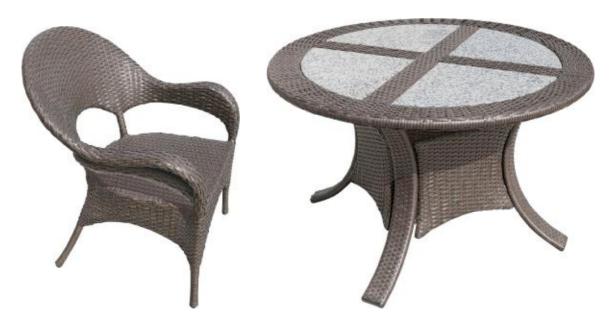

YD-CA10482-4

YD-CA10482E

YD-CA10482-L

YD-CA10482-C

YD-CA10482-C1

YD-CA050

YD-TA11-47"KD

YD-CA1087-T90×90