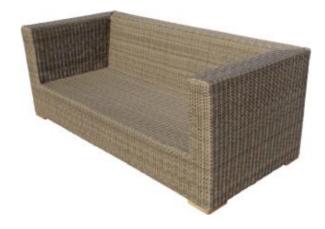

D-CA1007-C



YD-CA1007-3





YD-CA100364 YD-CA100365 YD-CA100366





YD-TA110-6 YD-CA10077





YD-CA10483

YD-CA10483-T









YD-CA10075





YD-TA44"×44"

YD-CA1047 YD-CAL-2









YD-TA7-11-20"×20" YD-CA100124





YD-CA100124-F







YD-CA100356-F YD-CA100356-C

YD-CA100356-3A



YD-CAL-3





YD-CA10452-2

YD-CA10452



YD-CA10452-C

YD-CA10452-F









YD-CA10056

YD-CA10056A

YD-CA10056-4



YD-CA10056-E



YD-CA10056-C





YD-CA030-L









YD-CA100118 II

YD-CA100118 II -2

YD-CA100118 II -3





YD-CA100119-C

YD-CA100119-C1





YD-CA1023W

YD-TA44"×44"W [[





YD-CA10031 YD-CA10031-3 YD-CA10031-C





YD-CA10482



YD-CA10482A



YD-CA10482-4



YD-CA10482E



YD-CA10482-L



YD-CA10482-C



YD-CA10482-C1





YD-CA050

YD-TA11-47"KD





YD-CA1087-T90×90









YD-CA100130-3



YD-CA100130-C





YD-CA100133-F



YD-CA100133-C130×75



YD-CA100133-4



YD-CA100133





YD-CA10075



YD-CA10075-3



YD-CA10075-T26"×46"-C



YD-CA10075-T22"-C





YD-CA100118

YD-CA100118-2

YD-CA100118-3



YD-CA100119-C1

YD-CA100119-C2

YD-CA1100051- II





YD-CA1009

YD-CA1037W-L



YD-TA106"×42"



















YD-TA1025W







YD-CA10061 YD-CA10061-2







YD-CA10061-C1

YD-CA10061-C2

YD-CA10061-F





YD-CA100130-C





YD-TA9-180×100KD



YD-CA1053BR







YD-CA10431-C

YD-CA100130-L





YD-CA100100-C

YD-CA100100













YD-CA100129-C









YD-CA10448

YD-CA10448E



YD-CA10448-C





YD-CA047 YD-CA047-2 YD-TA049-20"×20"



YD-TA049-40"×40"

YD-CA047-L

















YD-CA10053

YD-TA110-6





YD-CA10079

YD-TA7-38"×60"-06





YD-CA1