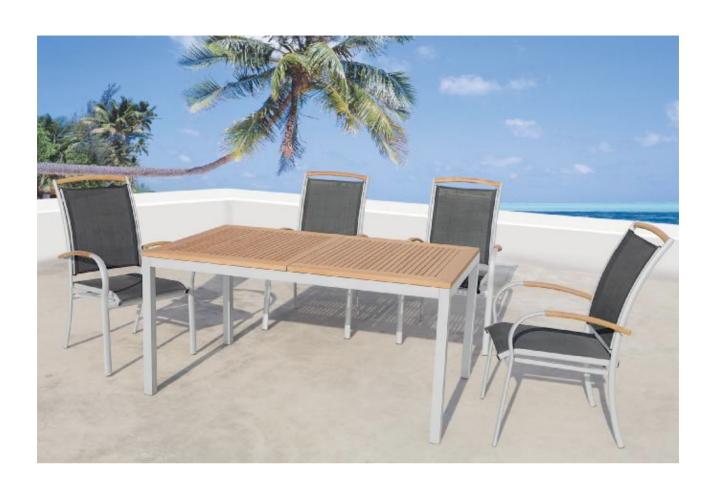

-CA005W YD-CA10052 YD-CA005W-L YD-TA6-43"103WKD





YD-CA047W

YD-TA109-38"×60"107





YD-CA100128-2

YD-CA100128-C



YD-CA100128F YD-CA100128









YD-CA100135



YD-CA100135B



YD-CA100135A



YD-CA100135-C









YD-CA100124-F







YD-TA7-11-20"×20"









YD-CA1007 II



YD-CA1007 II -3



YD-CA1007-F



YD-CA1007-C





YD-CA4625-L

YD-CA4625A



YD-CA4625-F



YD-TA9-67"×39.5"











YD-TA10-40"





YD-TA11-9-71"×39"











YD-TA-11-9-180×100

YD-CA2606 II





YD-CA4912 YD-CA4609-L



YD-TA9-67"×39.5"





YD-TA7-130×75W

YD-CA4509W



YD-CA4510W



YD-CA4509















YD-TA9-38"×60" [[

YD-TA9-48×48





YD-CA4509W YD-CA4509W-2 YD-CA4509W-3



YD-TA9-100×60×45 Y

YD-TA9-48×48





YD-CA4915

YD-CA4915W



YD-TA200×100W





YD-CA16011 II

YD-TA8-38"×60"









YD-TA-160×90W

YD-CA16011W







YD-TA163×100

YD-CA4908W



YD-CA4704-L