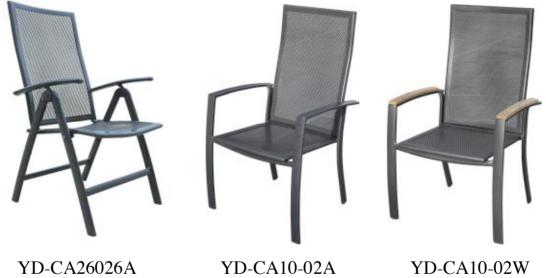

YD-CA1089

YD-CA10059-L

YD-CA10062

YD-CA10063

YD-CA100355-C1

YD-CA10431

YD-CA10431-F

YD-CA10431-4