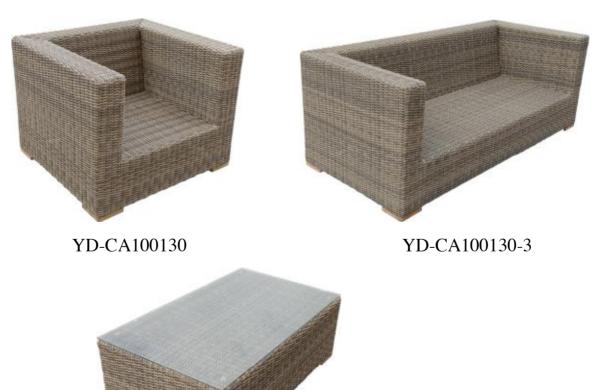

YD-CA100130-3

YD-CA100130-C

YD-CA100133-F

YD-CA100133-C130×75

YD-CA100133-4

YD-CA100133

YD-CA10075

YD-CA10075-3