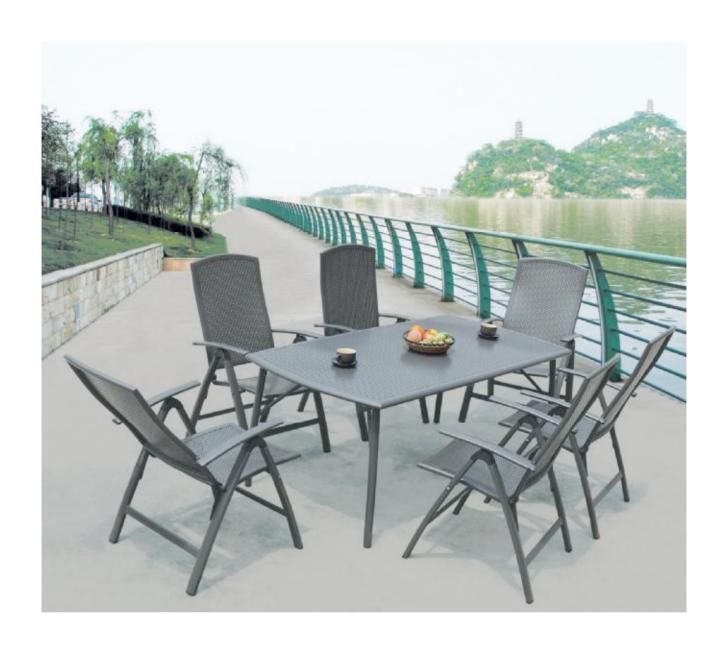

YD-CA100130-L





YD-CA100100-C

YD-CA100100













YD-CA100129-C









YD-CA10448

YD-CA10448E



YD-CA10448-C





YD-CA047 YD-CA047-2 YD-TA049-20"×20"



YD-TA049-40"×40"

YD-CA047-L

















YD-CA10053

YD-TA110-6





YD-CA10079

YD-TA7-38"×60"-06





YD-CA1100051-L

YD-TA7-11-40"×20"



YD-CA1053B-2

YD-CA1053B









YD-CA005W YD-CA10052 YD-CA005W-L YD-TA6-43"103WKD





YD-CA047W

YD-TA109-38"×60"107





YD-CA100128-2

YD-CA100128-C



YD-CA100128F YD-CA100128









YD-CA100135



YD-CA100135B



YD-CA100135A



YD-CA100135-C









YD-CA100124-F







YD-TA7-11-20"×20"









YD-CA1007 II



YD-CA1007 II -3



YD-CA1007-F



YD-CA1007-C





YD-CA4625-L

YD-CA4625A



YD-CA4625-F



YD-TA9-67"×39.5"











YD-TA10-40"





YD-TA11-9-71"×39"











YD-TA-11-9-180×100

YD-CA2606 II





YD-CA4912 YD-CA4609-L



YD-TA9-67"×39.5"





YD-TA7-130×75W

YD-CA4509W



YD-CA4510W



YD-CA4509















YD-TA9-38"×60" [[

YD-TA9-48×48





YD-CA4509W YD-CA4509W-2 YD-CA4509W-3



YD-TA9-100×60×45 Y

YD-TA9-48×48





YD-CA4915

YD-CA4915W



YD-TA200×100W





YD-CA16011 II

YD-TA8-38"×60"









YD-TA-160×90W

YD-CA16011W







YD-TA163×100

YD-CA4908W



YD-CA4704-L