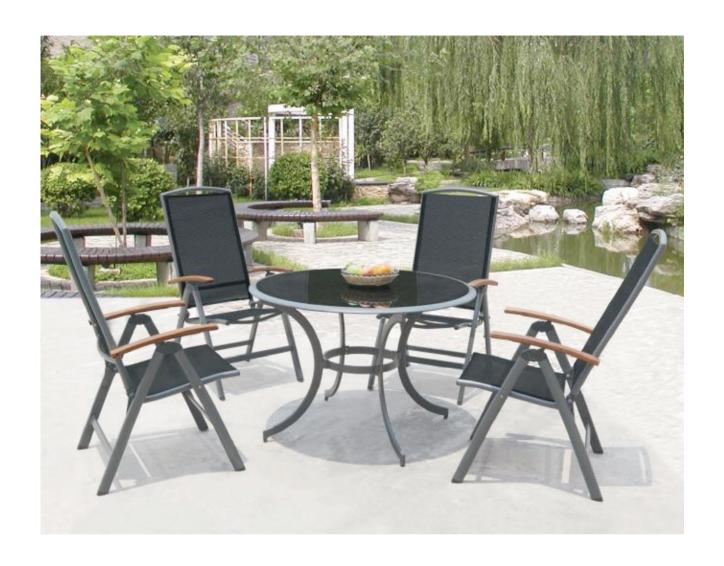

1-C

YD-CA100130-L





YD-CA100100-C

YD-CA100100













YD-CA100129-C









YD-CA10448

YD-CA10448E



YD-CA10448-C





YD-CA047 YD-CA047-2 YD-TA049-20"×20"



YD-TA049-40"×40"

YD-CA047-L

















YD-CA10053

YD-TA110-6





YD-CA10079

YD-TA7-38"×60"-06





YD-CA1100051-L

YD-TA7-11-40"×20"



YD-CA1053B-2

YD-CA1053B









YD-CA005W YD-CA10052 YD-CA005W-L YD-TA6-43"103WKD





YD-CA047W

YD-TA109-38"×60"107





YD-CA100128-2

YD-CA100128-C



YD-CA100128F YD-CA100128









YD-CA100135



YD-CA100135B



YD-CA100135A



YD-CA100135-C









YD-CA100124-F







YD-TA7-11-20"×20"









YD-CA1007 II



YD-CA1007 II -3



YD-CA1007-F



YD-CA1007-C





YD-CA4625-L

YD-CA4625A



YD-CA4625-F



YD-TA9-67"×39.5"











YD-TA10-40"





YD-TA11-9-71"×39"











YD-TA-11-9-180×100

YD-CA2606 II





YD-CA4912 YD-CA4609-L



YD-TA9-67"×39.5"





YD-TA7-130×75W

YD-CA4509W



YD-CA4510W



YD-CA4509















YD-TA9-38"×60" [[

YD-TA9-48×48





YD-CA4509W YD-CA4509W-2 YD-CA4509W-3



YD-TA9-100×60×45 Y

YD-TA9-48×48





YD-CA4915

YD-CA4915W



YD-TA200×100W





YD-CA16011 II

YD-TA8-38"×60"









YD-TA-160×90W

YD-CA16011W







YD-TA163×100

YD-CA4908W



YD-CA4704-L