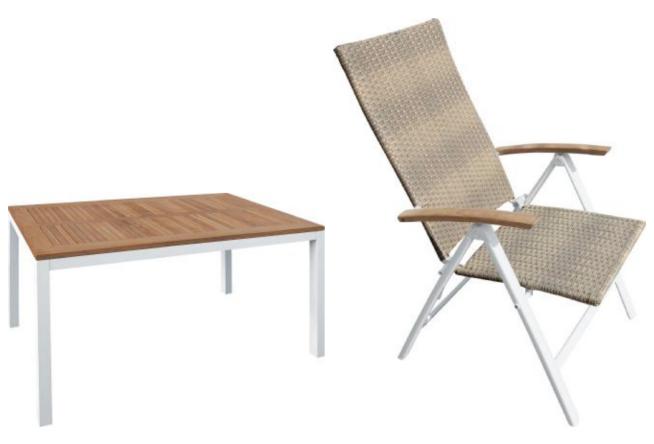

W YD-CA10052 YD-CA005W-L YD-TA6-43"103WKD





YD-CA047W

YD-TA109-38"×60"107





YD-CA100128-2

YD-CA100128-C



YD-CA100128F YD-CA100128









YD-CA100135



YD-CA100135B



YD-CA100135A



YD-CA100135-C









YD-CA100124-F







YD-TA7-11-20"×20"









YD-CA1007 II



YD-CA1007 II -3



YD-CA1007-F



YD-CA1007-C





YD-CA4625-L

YD-CA4625A



YD-CA4625-F



YD-TA9-67"×39.5"











YD-TA10-40"





YD-TA11-9-71"×39"











YD-TA-11-9-180×100

YD-CA2606 II





YD-CA4912 YD-CA4609-L



YD-TA9-67"×39.5"





YD-TA7-130×75W

YD-CA4509W



YD-CA4510W



YD-CA4509















YD-TA9-38"×60" [[

YD-TA9-48×48





YD-CA4509W YD-CA4509W-2 YD-CA4509W-3



YD-TA9-100×60×45 Y

YD-TA9-48×48





YD-CA4915

YD-CA4915W



YD-TA200×100W





YD-CA16011 II

YD-TA8-38"×60"









YD-TA-160×90W

YD-CA16011W







YD-TA163×100

YD-CA4908W



YD-CA4704-L