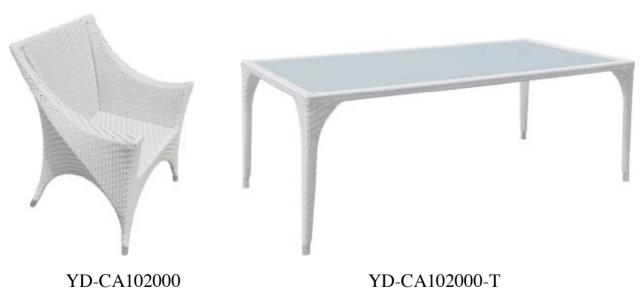

YD-CA10431-C

YD-CA102000-C

YD-CA102000-2

YD-CA102000B

YD-CA102000-3

YD-CA10075 | B YD-CA10075 | F YD-CA10075-C3(YD-CA10075 | B-C)

YD-CA4972 YD-CA4972-2

YD-CA100355