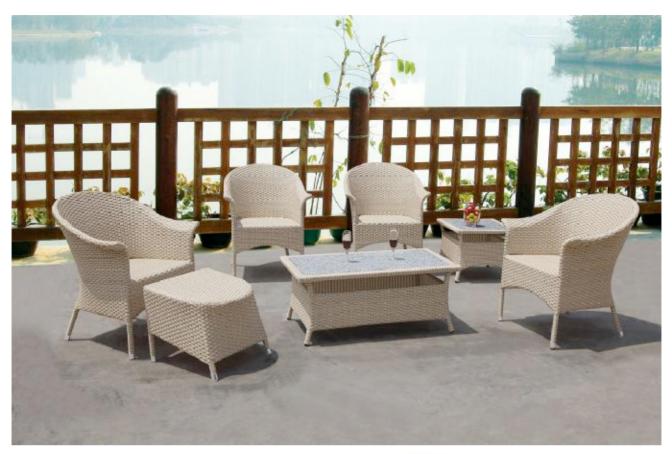

YD-CA100364 YD-CA100365 YD-CA100366

YD-TA110-6 YD-CA10077

YD-CA10483

YD-CA10483-T

YD-CA10075

YD-TA44"×44"

YD-CA1047 YD-CAL-2

YD-TA7-11-20"×20" YD-CA100124