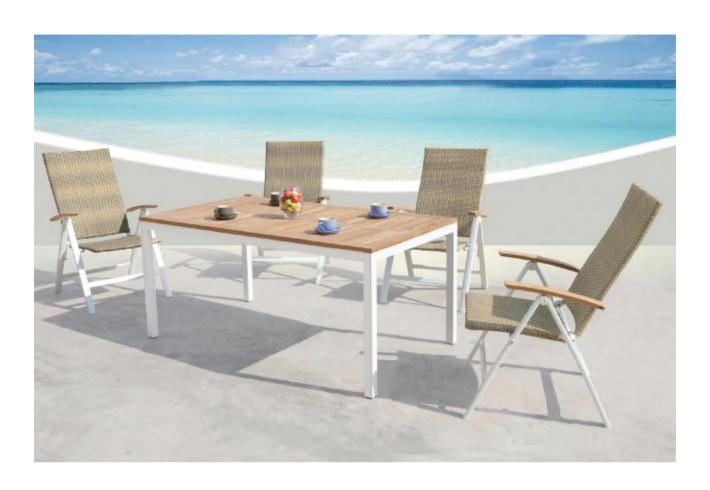

05W YD-CA10052 YD-CA005W-L YD-TA6-43"103WKD





YD-CA047W

YD-TA109-38"×60"107





YD-CA100128-2

YD-CA100128-C



YD-CA100128F YD-CA100128









YD-CA100135



YD-CA100135B



YD-CA100135A



YD-CA100135-C









YD-CA100124-F







YD-TA7-11-20"×20"









YD-CA1007 II



YD-CA1007 II -3



YD-CA1007-F



YD-CA1007-C





YD-CA4625-L

YD-CA4625A



YD-CA4625-F



YD-TA9-67"×39.5"











YD-TA10-40"





YD-TA11-9-71"×39"











YD-TA-11-9-180×100

YD-CA2606 II





YD-CA4912 YD-CA4609-L



YD-TA9-67"×39.5"





YD-TA7-130×75W

YD-CA4509W



YD-CA4510W



YD-CA4509















YD-TA9-38"×60" [[

YD-TA9-48×48





YD-CA4509W YD-CA4509W-2 YD-CA4509W-3



YD-TA9-100×60×45 Y

YD-TA9-48×48





YD-CA4915

YD-CA4915W



YD-TA200×100W





YD-CA16011 II

YD-TA8-38"×60"









YD-TA-160×90W

YD-CA16011W







YD-TA163×100

YD-CA4908W



YD-CA4704-L