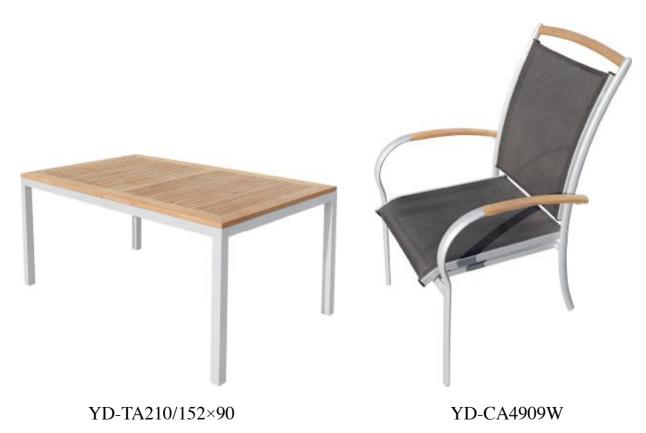

A005W YD-CA10052 YD-CA005W-L YD-TA6-43"103WKD





YD-CA047W

YD-TA109-38"×60"107





YD-CA100128-2

YD-CA100128-C



YD-CA100128F YD-CA100128









YD-CA100135



YD-CA100135B



YD-CA100135A



YD-CA100135-C









YD-CA100124-F







YD-TA7-11-20"×20"









YD-CA1007 II



YD-CA1007 II -3



YD-CA1007-F



YD-CA1007-C





YD-CA4625-L

YD-CA4625A



YD-CA4625-F



YD-TA9-67"×39.5"











YD-TA10-40"





YD-TA11-9-71"×39"











YD-TA-11-9-180×100

YD-CA2606 II





YD-CA4912 YD-CA4609-L



YD-TA9-67"×39.5"





YD-TA7-130×75W

YD-CA4509W



YD-CA4510W



YD-CA4509















YD-TA9-38"×60" [[

YD-TA9-48×48





YD-CA4509W YD-CA4509W-2 YD-CA4509W-3



YD-TA9-100×60×45 Y

YD-TA9-48×48





YD-CA4915

YD-CA4915W



YD-TA200×100W





YD-CA16011 II

YD-TA8-38"×60"









YD-TA-160×90W

YD-CA16011W







YD-TA163×100

YD-CA4908W



YD-CA4704-L